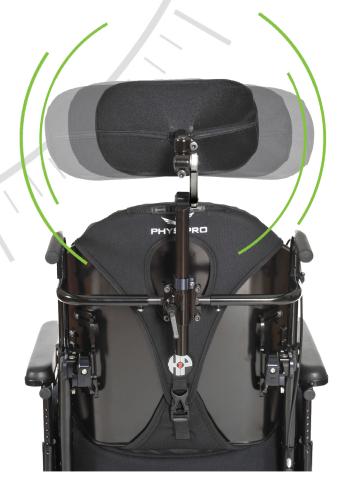

## Multi-Directional headrest support

This headrest support made of aluminum offers lightness, safety and allows adjustment in a variety of positions. With continuous adjustment, it can be deported in depth.

9" horizontal adjustment from front to back
6½ " vertical adjustment
45° adjustment to the left and right

Basic headrest pad

support pad

Combination head/neck Adjustable lateral control Adjustable lateral control headrest pad - Single

Adjustment range from : 13" to 18".

| Vertical adjustment | Horizontal adjustment | Horizontal axis | Total height |
|---------------------|-----------------------|-----------------|--------------|
|                     |                       |                 |              |
| 6 <sup>1/2</sup> "  | 9"                    | 45°             | 16"          |