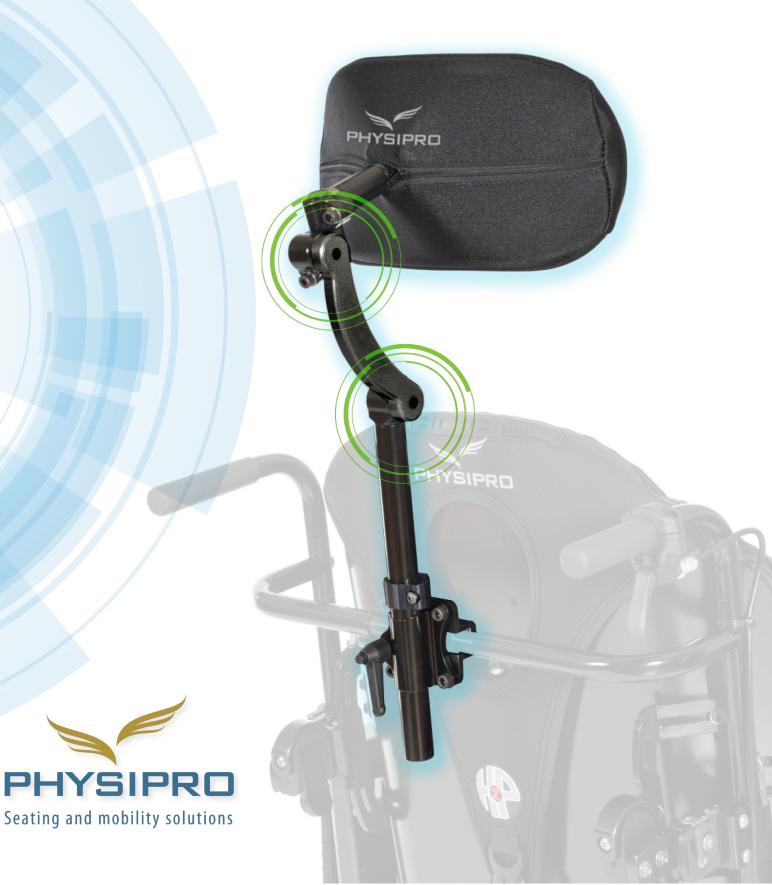

## Multi-Directional headrest support

This headrest support made of aluminum offers lightness, safety and allows adjustment in a variety of positions. With continuous adjustment, it can be deported in depth.

9" horizontal adjustment from front to back
6½ " vertical adjustment
45° adjustment to the left and right

Basic headrest pad

support pad

Combination head/neck Adjustable lateral control Adjustable lateral control headrest pad - Single

# Headrest support mounting fixture

### Internal

This swing-away and retractable system provides greater firmness for flexible backrests by maintaining the backrest canes in their original position. The fixture is installed in the tubes of the backrest handles.