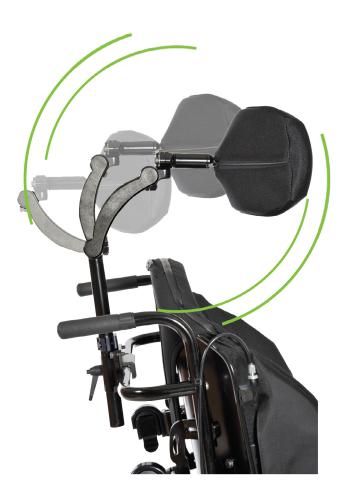

## Multi-Directional headrest support

This headrest support made of aluminum offers lightness, safety and allows adjustment in a variety of positions. With continuous adjustment, it can be deported in depth.

9" horizontal adjustment from front to back
6½ " vertical adjustment
45° adjustment to the left and right

Basic headrest pad

support pad

Combination head/neck Adjustable lateral control Adjustable lateral control headrest pad - Single

Adjustment range from : 13" to 20".

## **External**

Installation and adjustments are simple with this easily retractable system used for mounting a headrest support on a flexible backrest, allowing the backrest canes to maintain their original position.