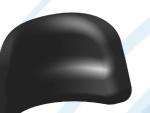

9" horizontal adjustment from front to back
6½ " vertical adjustment
45° adjustment to the left and right

Basic headrest pad

support pad

Combination head/neck Adjustable lateral control Adjustable lateral control headrest pad - Single

headrest pad