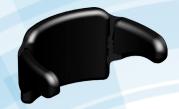

9" horizontal adjustment from front to back
6½ " vertical adjustment
45° adjustment to the left and right

Basic headrest pad

support pad

Combination head/neck Adjustable lateral control Adjustable lateral control headrest pad - Single

headrest pad