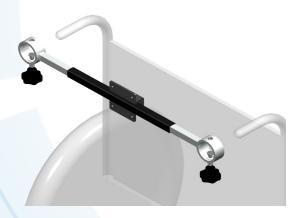

# Headrest support mounting fixture

### Internal

This swing-away and retractable system provides greater firmness for flexible backrests by maintaining the backrest canes in their original position. The fixture is installed in the tubes of the backrest handles.

Adjustment range from : 13" to 20".

## **External**

Installation and adjustments are simple with this easily retractable system used for mounting a headrest support on a flexible backrest, allowing the backrest canes to maintain their original position.

Adjustment range from : 13" to 18".

| Vertical adjustment | Horizontal adjustment | Horizontal axis | Total height |
|---------------------|-----------------------|-----------------|--------------|
|                     |                       |                 |              |
| 6 <sup>1/2</sup> "  | 9"                    | 45°             | 16"          |