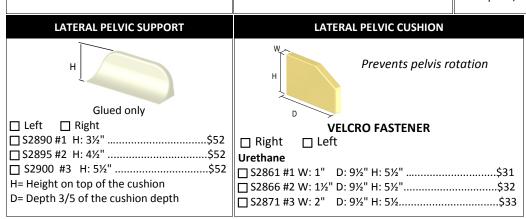

## CUSTOMIZED SHAPE—ADD \$49 ☐ Low Profile Right Lowered to the: ☐ Left -½" ☐ Right -½" □ Right -1" □ Right -2" ☐ Right -1" ☐ Left -1" ☐ Left -1" ☐ Left -2" ☐ Front Wedge ☐ Right -1½" ☐ Left -1½" Hemiplegic patients Front wedge / Low profile **Contoured Depth Anatomic** Lowered on one side to keep the Reduce pressure behind the Pelvic rotation or hip dislocation can Relief of this cushion respects cause leg length inequality. A choice impaired limb elevated, creating a knees and hamstrings when the body shapes and thus increacrural wedge so the foot of the lower limbs are retracted. of contoured seat depths is availses the contact surface to functional limb can reach the floor able to accommodate these condireduce pressure. Low-profiled, to facilitate hand/foot propelling. tions and for propelling with just its shape allows to put foot on the floor to facilitate propelone leg. ling and acts like an abductor. \*If you don't want a customized shape please skip this step. **BASE WEDGE ANTI-THRUST WEDGE** PELVIC OBLIQUITY WEDGE Flat Pointed