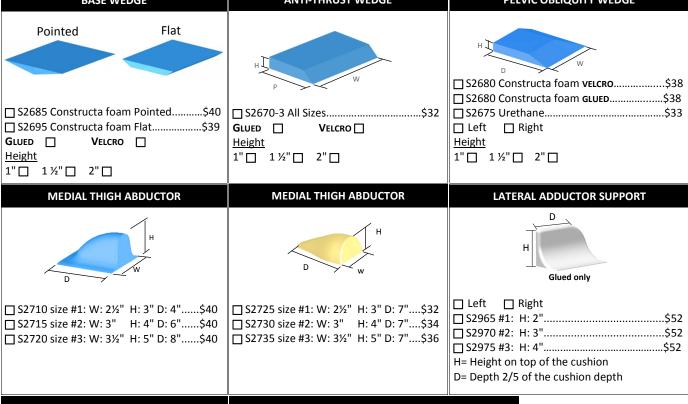

## CUSTOMIZED SHAPE—ADD \$49 ☐ Low Profile Right Lowered to the: ☐ Left -½" ☐ Right -½" □ Right -1" □ Right -2" ☐ Right -1" ☐ Left -1" ☐ Left -1" ☐ Left -2" ☐ Front Wedge ☐ Right -1½" ☐ Left -1½" Hemiplegic patients Front wedge / Low profile **Contoured Depth Anatomic** Lowered on one side to keep the Reduce pressure behind the Pelvic rotation or hip dislocation can Relief of this cushion respects cause leg length inequality. A choice impaired limb elevated, creating a knees and hamstrings when the body shapes and thus increacrural wedge so the foot of the lower limbs are retracted. of contoured seat depths is availses the contact surface to functional limb can reach the floor able to accommodate these condireduce pressure. Low-profiled, to facilitate hand/foot propelling. tions and for propelling with just its shape allows to put foot on the floor to facilitate propelone leg. ling and acts like an abductor. \*If you don't want a customized shape please skip this step. **BASE WEDGE ANTI-THRUST WEDGE** PELVIC OBLIQUITY WEDGE Flat Pointed