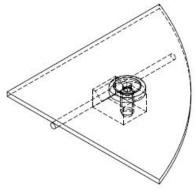

## User Manual









## Follow these instructions to install

1) Insert the screw (A) inside the washer (B) and through the spoke guard (C)

2) Tighten the screw **(A)** in the block **(D)** keep the wheel spoke tightened between the block and the spoke guard.

3) Repeat the same procedure as described above for each screw in order to firmly tighten the spoke guard to the wheel.

Visit the website to see all our spoke guard models: http://www.physipro.com/PR/home.html

## www.physipro.com



Result





Assembled view



## Canada

370, 10th South Ave. Sherbrooke (Quebec) J1G 2R7 Canada

1 800 668-2252 info@physipro.com Europe

Village des entrepreneurs 461, rue Saint-Leonard 49000 Angers France

> 02 41 69 38 01 contact@physipro.fr