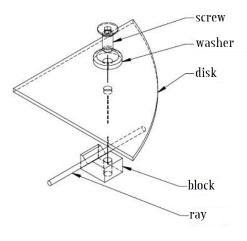

## Follow these instructions to install

1) Insert the screw (A) inside the washer (B) and through the spoke guard (C)

2) Tighten the screw **(A)** in the block **(D)** keep the wheel spoke tightened between the block and the spoke guard.

3) Repeat the same procedure as described above for each screw in order to firmly tighten the spoke guard to the wheel.

Visit the website to see all our spoke guard models: http://www.physipro.com/PR/home.html