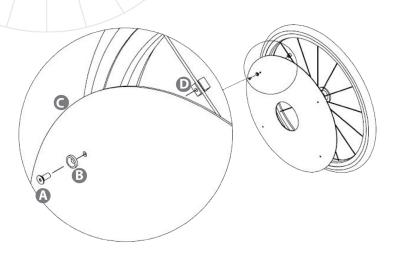

## Follow these instructions to install

1) Insert the screw (A) inside the washer (B) and through the spoke guard (C)

2) Tighten the screw **(A)** in the block **(D)** keep the wheel spoke tightened between the block and the spoke guard.

3) Repeat the same procedure as described above for each screw in order to firmly tighten the spoke guard to the wheel.

Visit the website to see all our spoke guard models: http://www.physipro.com/PR/home.html