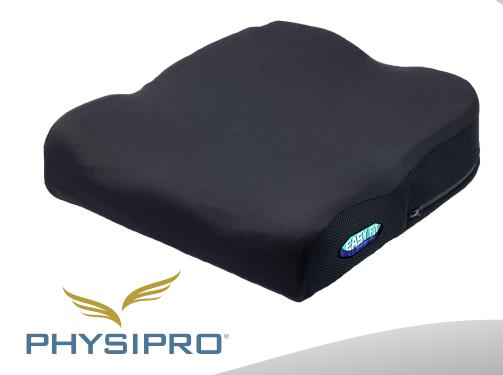

# Discover the EASY FIT cushion!

## The key to long-term seating comfort.

Specifically designed to envelop the body, this innovative cushion aims to relieve pressure and improve overall comfort.

The **EASY FIT**, our newest ergonomic cushion, offers a level of comfort similar to that of a custom-made molded seat cushion.

PHYSIPRO