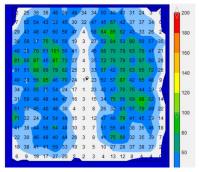

The pre-contoured design of the cushion was determined after an in-depth study of the anthropomorphic measurements of a diverse group of individuals and following extensive pressure mapping tests.

The **EASY FIT** can help a wide variety of individuals by alleviating pressure and providing overall better postural support, without the need of customization.

Pressure mapping test result

COMFORT MADE EASY WITH THE EASY FIT!

Three models are available to better accommodate different body types, levels of sensitivity and personal preferences.