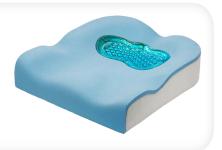

### Choose the model that is right for you:

- 1 The Easy Fit with a soft memory foam top layer reduces transcutaneous pressure. Soft memory foam adapts to the body to provide a greater surface contact area.
- 2 The Easy Fit with soft memory foam and gel insert provides greater skin protection to bony prominences. The gel insert is shaped specifically to reduce pressure at pelvic loading area and protect the ischium and coccyx.
- 3 If you're looking for a deeper immersion, try the Easy Fit with a viscoelastic top layer instead of soft memory foam. This allows the pelvis to sink further into the cushion, providing more pelvic stability and pressure relief.