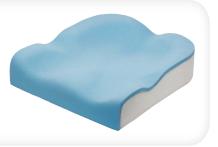

## The key to long-term seating comfort.

Specifically designed to envelop the body, this innovative cushion aims to relieve pressure and improve overall comfort.

The **EASY FIT**, our newest ergonomic cushion, offers a level of comfort similar to that of a custom-made molded seat cushion.

Built with pre-determined anatomical shapes, this contoured cushion is made with high-quality injected urethane foam, the **EASY FIT** ensures long-lasting postural support and stability by redistributing pressure evenly over the cushions entire surface.

The pre-contoured design of the cushion was determined after an in-depth study of the anthropomorphic measurements of a diverse group of individuals and following extensive pressure mapping tests.

The **EASY FIT** can help a wide variety of individuals by alleviating pressure and providing overall better postural support, without the need of customization.