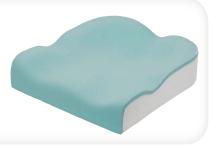

Built with pre-determined anatomical shapes, this contoured cushion is made with high-quality injected urethane foam, the **EASY FIT** ensures long-lasting postural support and stability by redistributing pressure evenly over the cushions entire surface.

### Choose the model that is right for you:

- 1 The Easy Fit with a soft memory foam top layer reduces transcutaneous pressure. Soft memory foam adapts to the body to provide a greater surface contact area.
- 2 The Easy Fit with soft memory foam and gel insert provides greater skin protection to bony prominences. The gel insert is shaped specifically to reduce pressure at pelvic loading area and protect the ischium and coccyx.
- 3 If you're looking for a deeper immersion, try the Easy Fit with a viscoelastic top layer instead of soft memory foam. This allows the pelvis to sink further into the cushion, providing more pelvic stability and pressure relief.