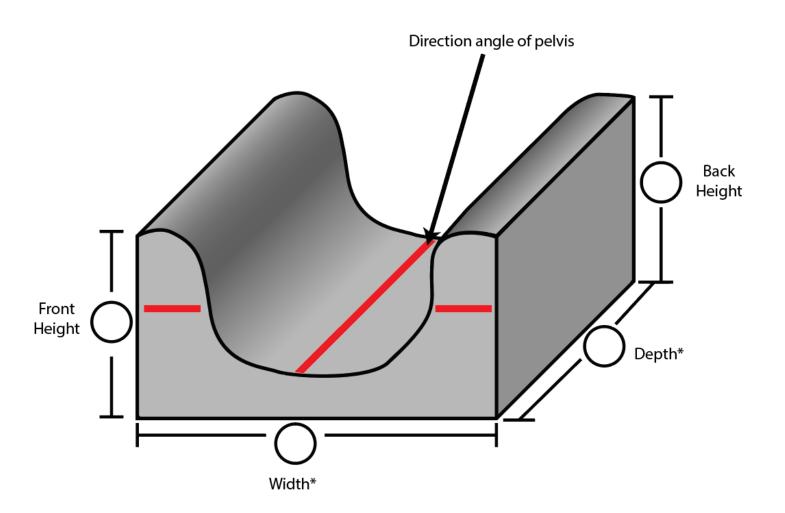

## \*Outer measures

| Notes: |  |  |  |
|--------|--|--|--|
|        |  |  |  |
|        |  |  |  |