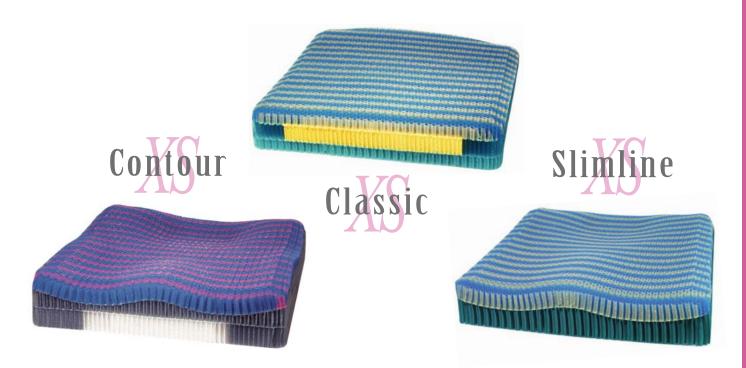

## Classic, Contoured and Slimline XS Cushions For Extra SENSITIVE Skin

Designed for people with sensitive skin, the *Stimulite Classic, Contoured and Slimline™ XS Cushions* feature a soft top layer of specially engineered honeycomb. The compliant honeycomb cells contour to body shape enabling bony protuberances to freely sink into the cushion while supporting the surrounding anatomy. The cells flex with movement to absorb shock and prevent tissue trauma.

The *Stimulite Classic XS Cushion* is ideal for individuals who require a higher level of skin protection but have difficulty transferring on contoured surfaces, while the *Contoured XS Cushion* is designed for paraplegics, quadriplegics and other individuals requiring a higher level of positioning and pressure management. The *Slimline XS Cushion*, featuring a mild contour and low profile, is ideal for active people.